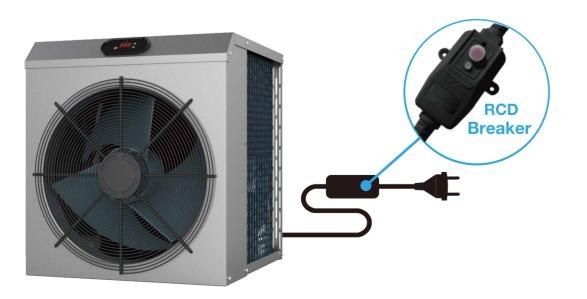

• Easy for installation, Plug & Play available

• Heating water up to 40°C

 Super energy saving, pay 1kW get 4.5kW energy in return

Eco-friendly Gas R32

R32 Heat pump can reduce 75% of global warming gas emissions