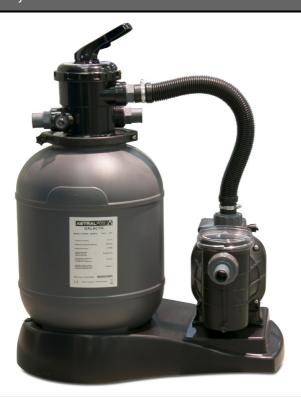

## **FEATURES:**

Monobloc Ø380.

Monobloc flow: 5 m<sup>3</sup>/h.

0,33 HP power pump.

6-way valve with centered collector. Valve functions (rinse, backwash, recirculation, closed, filtration and emptying). Gauge 3 bar included.

Injected base with inserts for the pump fixing. Pump supplied with 3m of H07 cable and schuko plug (european).

Ø38 x 680 connection hose between valve & pump. Fittings for connection to Ø38 hoses and Ø50 pipes.