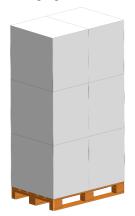

## **PACKAGING IMAGE**

## **PACKAGING DETAIL**

| PACKAGING & PALLETIZING DIMENSIONS |                               |          |  |
|------------------------------------|-------------------------------|----------|--|
| Box (mm):                          | 790 x 600 x 700               |          |  |
| Box / units:                       | 1                             |          |  |
| Weight (box):                      | Gross                         | Net      |  |
|                                    | 19,8 Kg.                      | 18,3 Kg. |  |
| Pallet (mm):                       | 800 x 1200                    |          |  |
| Palletizing (mm):                  | 800 x 1200 x 2250             |          |  |
| Pallet / units:                    | 2 units x 3 levels = 6 units. |          |  |